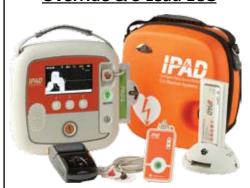

# iPAD SP2 AED with Manual Override & 3 Lead ECG

DF/422 – Complete with Carry Case, Rechargeable Battery & Dock, Pads & Bluetooth 3 Lead ECG Module

DF/423 – **Value Pack** – As above with Bluetooth Printer