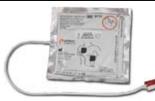

### **Pads** DF/310 -G3 Adult **Defib Pads**

DF/312 - G3 AED Paediatric Defib Pads