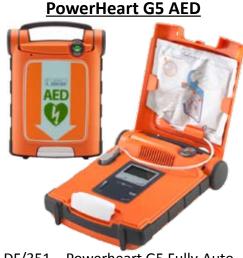

### **SP Services AED Guide**

DF/301 - G3 Fully-Auto AED DF/303 - G3 Semi-Auto AED

DF/306 - G3 Pro AED with ECG

DF/324 - G3 Plus Semi-Auto AED

DF/325 - G3 Plus Fully-Auto AED

DF/351 - Powerheart G5 Fully-Auto DF/353 - Powerheart G5 Semi-Auto