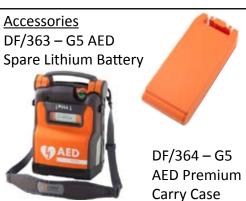

### **SP Services AED Guide**

DF/301 - G3 Fully-Auto AED DF/303 - G3 Semi-Auto AED

DF/306 - G3 Pro AED with ECG

DF/324 - G3 Plus Semi-Auto AED

DF/325 - G3 Plus Fully-Auto AED

DF/351 - Powerheart G5 Fully-Auto DF/353 - Powerheart G5 Semi-Auto