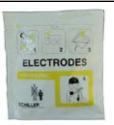

#### **Pads**

DF/410 – Adult/Paediatric 'Dual Use' Defib Pads for use with both iPAD SP1 & SP2 AED