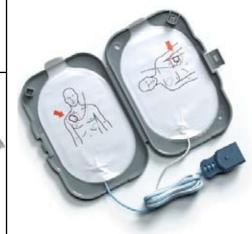

### **Pads** DF/310 -G3 Adult **Defib Pads**

DF/312 - G3 AED Paediatric Defib Pads

### Adult Pads

DF/360 - G5 Adult Defib Pads: no CPRD

DF/361 - G5 **Adult Defib** Pads: with CPRD

ZZ/3705 - HeartStart FRx SmartPads II - for use with both Adult & Paediatric Patients

DF/319 - G3 AED **ECG Simulator** 