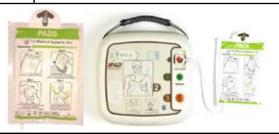

# iPAD SP1 AED with Manual Override & 3 Lead ECG

DF/401 – Complete with 2 sets of pads, 2 AED starter kits, a 4 year lithium battery and a carry case

# iPAD SP2 AED with Manual Override & 3 Lead ECG

DF/422 – Complete with Carry Case, Rechargeable Battery & Dock, Pads & Bluetooth 3 Lead ECG Module

DF/423 – **Value Pack** – As above with Bluetooth Printer